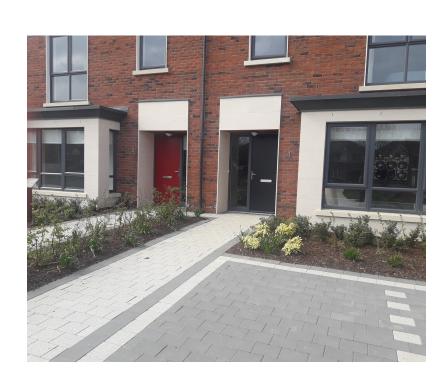

## Somerton, Lucan

Lucan, Dublin 22

Featured Products: Corrib Charcoal & Silver Granite, KPRO Façade Dash Receiver, KPRO Façade GP Render, White Marble Dashing Stone, K-Spread Trowel Ready Mortar

A residential development of superior homes in the heart of Lucan.

Kilsaran Corrib paving blocks in Charcoal and Silver Granite were laid. KPRO Facade Dash Receiver in Ultra White and KPRO GP Render was also used in this project.

## **Corrib Blocks**

- Silver Granite
- Charcoal

**KPRO Facade Dash Receiver - Ultra White** 

**KPRO Facade GP Render** 

**KPRO Rapid Setting Jointing Mortar** 

White Marble Dashing Stone - 10 mm

**K-Spread Trowel Ready Mortar** 