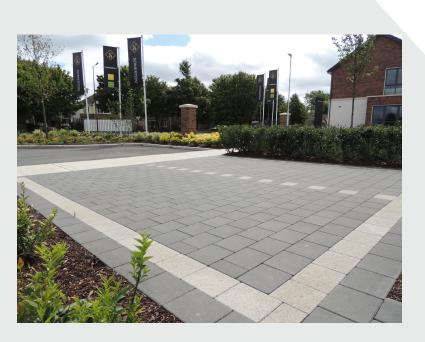

## Somerton, Lucan

Lucan, Dublin 22

Featured Products: Corrib Charcoal & Silver Granite, KPRO Façade Dash Receiver, KPRO Façade GP Render, White Marble Dashing Stone, K-Spread Trowel Ready Mortar

A residential development of superior homes in the heart of Lucan.

Kilsaran Corrib paving blocks in Charcoal and Silver Granite were laid. KPRO Facade Dash Receiver in Ultra White and KPRO GP Render was also used in this project.

## **Corrib Blocks**

- Silver Granite
- Charcoal

**KPRO Facade Dash Receiver - Ultra White** 

**KPRO Facade GP Render** 

**KPRO Rapid Setting Jointing Mortar** 

White Marble Dashing Stone - 10 mm

**K-Spread Trowel Ready Mortar** 