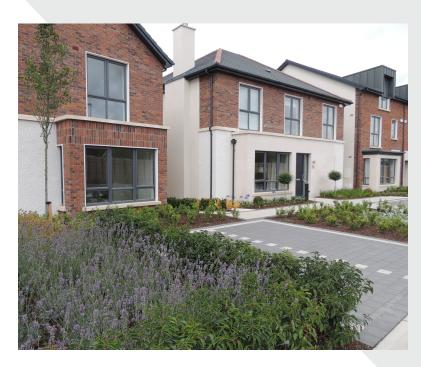

## Somerton, Lucan

Lucan, Dublin 22

Featured Products: Corrib Charcoal & Silver Granite, KPRO Façade Dash Receiver, KPRO Façade GP Render, White Marble Dashing Stone, K-Spread Trowel Ready Mortar

A residential development of superior homes in the heart of Lucan.

Kilsaran Corrib paving blocks in Charcoal and Silver Granite were laid. KPRO Facade Dash Receiver in Ultra White and KPRO GP Render was also used in this project.

## **Corrib Blocks**

- Silver Granite
- Charcoal

**KPRO Facade Dash Receiver - Ultra White** 

**KPRO Facade GP Render** 

**KPRO Rapid Setting Jointing Mortar** 

White Marble Dashing Stone - 10 mm

**K-Spread Trowel Ready Mortar** 