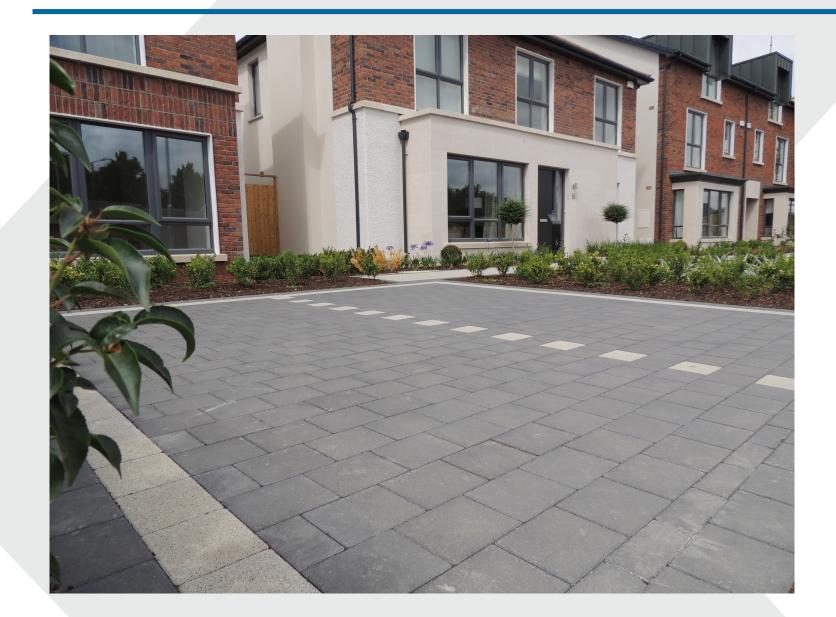

## Somerton, Lucan

Lucan, Dublin 22

Featured Products: Corrib Charcoal & Silver Granite, KPRO Façade Dash Receiver, KPRO Façade GP Render, White Marble Dashing Stone, K-Spread Trowel Ready Mortar

A residential development of superior homes in the heart of Lucan.

Kilsaran Corrib paving blocks in Charcoal and Silver Granite were laid. KPRO Facade Dash Receiver in Ultra White and KPRO GP Render was also used in this project.

## **Corrib Blocks**

- Silver Granite
- Charcoal

**KPRO Facade Dash Receiver - Ultra White** 

**KPRO Facade GP Render** 

**KPRO Rapid Setting Jointing Mortar** 

White Marble Dashing Stone - 10 mm

**K-Spread Trowel Ready Mortar** 