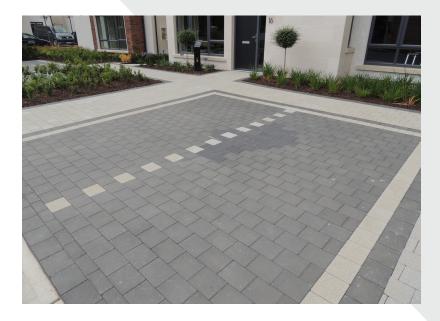

## Somerton, Lucan

Lucan, Dublin 22

Featured Products: Corrib Charcoal & Silver Granite, KPRO Façade Dash Receiver, KPRO Façade GP Render, White Marble Dashing Stone, K-Spread Trowel Ready Mortar

A residential development of superior homes in the heart of Lucan.

Kilsaran Corrib paving blocks in Charcoal and Silver Granite were laid. KPRO Facade Dash Receiver in Ultra White and KPRO GP Render was also used in this project.

## **Corrib Blocks**

- Silver Granite
- Charcoal

**KPRO Facade Dash Receiver - Ultra White** 

**KPRO Facade GP Render** 

**KPRO Rapid Setting Jointing Mortar** 

White Marble Dashing Stone - 10 mm

**K-Spread Trowel Ready Mortar** 