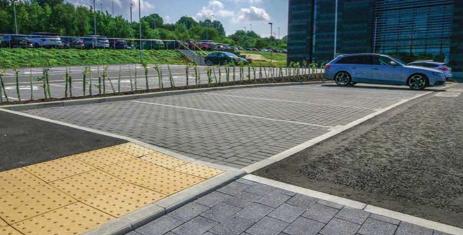

# Inovyn Chlorvinyls, Runcorn, United Kingdom

Featured Product: Pembroke Flag Paving, Newgrange Block Paving &

Slane Block Paving

The INOVYN ChlorVinyls office development is four storeys in height. The modern office spaces accommodates 475 employees

### Project Size: 8,000m2

#### **Newgrange Block Paving**

- Black Granite
- Silver Granite

### **Slane Block Paving**

- Charcoal