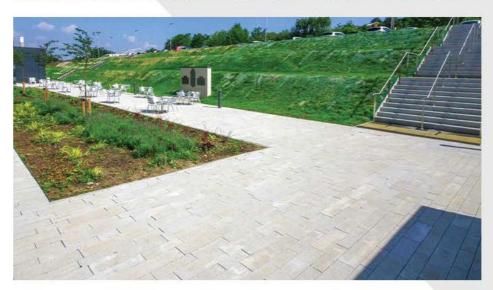

# Inovyn Chlorvinyls, Runcorn, United Kingdom

Featured Product: Pembroke Flag Paving, Newgrange Block Paving &

Slane Block Paving

The INOVYN ChlorVinyls office development is four storeys in height. The modern office spaces accommodates 475 employees

### Project Size: 8,000m2

#### **Pembroke Flag Paving**

- Silver Granite