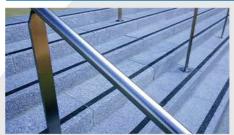

## case study



### **INOVYN**

# Inovyn Chlorvinyls, Runcorn, United Kingdom

Featured Product: Pembroke Flag Paving, Newgrange Block Paving &

Slane Block Paving





The INOVYN ChlorVinyls office development is four storeys in height. The modern office spaces accommodates 475 employees





### Project Size: 8,000m2

#### **Pembroke Flag Paving**

- Silver Granite

#### **Newgrange Block Paving**

- Black Granite
- Silver Granite

### **Slane Block Paving**

- Charcoal

#### Client:

Inovyn Chlorvinyls Ltd.

#### **Architect:**

Michael Laird Architects

#### **Main Contractor:**

BAM

#### **Laying Contractor:**

Murraywood Construction Limited