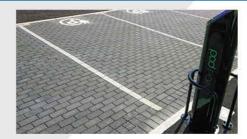

## case study



### **INOVYN**

# Inovyn Chlorvinyls, Runcorn, United Kingdom

Featured Product: Pembroke Flag Paving, Newgrange Block Paving &

Slane Block Paving





The INOVYN ChlorVinyls office development is four storeys in height. The modern office spaces accommodates 475 employees





### Project Size: 8,000m2

#### **Pembroke Flag Paving**

- Silver Granite

#### **Newgrange Block Paving**

- Black Granite
- Silver Granite

### **Slane Block Paving**

- Charcoal

#### Client:

Inovyn Chlorvinyls Ltd.

#### **Architect:**

Michael Laird Architects

#### **Main Contractor:**

BAM

#### **Laying Contractor:**

Murraywood Construction Limited