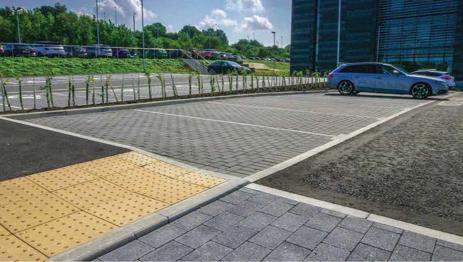

# Inovyn Chlorvinyls, Runcorn, United Kingdom

Featured Product: Pembroke Flag Paving, Newgrange Block Paving &

Slane Block Paving

The INOVYN ChlorVinyls office development is four storeys in height. The modern office spaces accommodates 475 employees

### Project Size: 8,000m2

#### **Newgrange Block Paving**

- Black Granite
- Silver Granite

### **Slane Block Paving**

- Charcoal