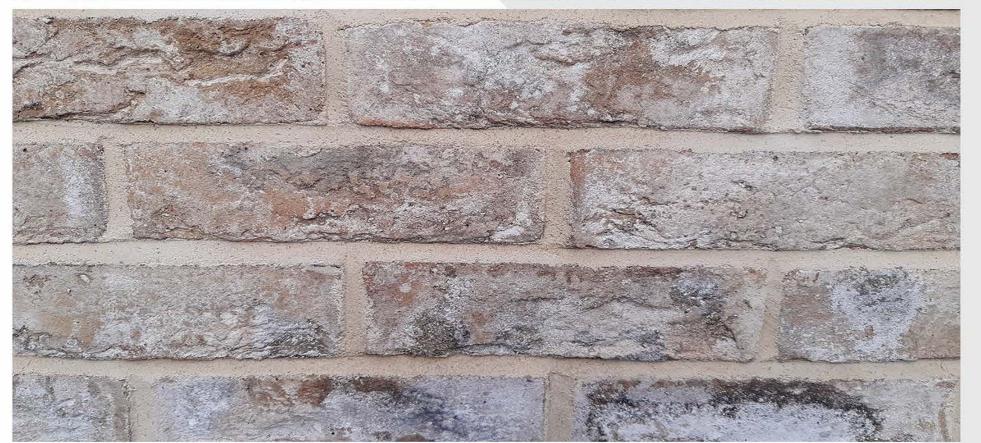

### case study



# Monterey

### Park Avenue, Sandymount, Dublin 4

Featured Product: Killeen Flag Paving, KPRO Masonry Coloured, KPRO Street Priming Slurry KPRO Street High Strength Bedding Concrete, KRPO Street Rapid Setting Jointing Mortar









Monterey offers a truly unique opportunity to own an A1-rated home on Park Avenue in the heart of Sandymount, Dublin 4.

#### Killeen Flag Paving

- Silver Granite
- Black Granite

#### **KPRO Masonry Coloured Mortar**

- Champagne

## KPRO Street High Strength Bedding Concrete

**KPRO Street Priming Slurry** 

### KPRO Street Rapid Setting Jointing Mortar

#### **Client:**

Richmond Homes

#### **Architect:**

**ODDA** Architects

#### **Main Contractor:**

Arkmount

#### **Laying Contractor:**

Premier Paving

#### Landscape Architect:

Bernard Seymour Landscape Architects

#### **Photo Accreditation:**

Richmond Homes