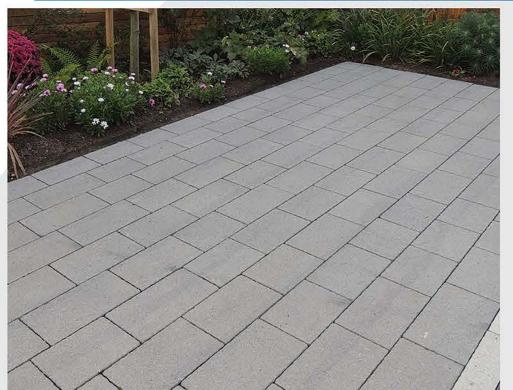

### case study



# Monterey

### Park Avenue, Sandymount, Dublin 4

Featured Product: Killeen Flag Paving, KPRO Masonry Coloured, KPRO Street Priming Slurry KPRO Street High Strength Bedding Concrete, KRPO Street Rapid Setting Jointing Mortar









Monterey offers a truly unique opportunity to own an A1-rated home on Park Avenue in the heart of Sandymount, Dublin 4.

#### Killeen Flag Paving

- Silver Granite
- Black Granite

#### **KPRO Masonry Coloured Mortar**

- Champagne

## KPRO Street High Strength Bedding Concrete

**KPRO Street Priming Slurry** 

### KPRO Street Rapid Setting Jointing Mortar

#### **Client:**

Richmond Homes

#### **Architect:**

**ODDA** Architects

#### **Main Contractor:**

Arkmount

#### **Laying Contractor:**

Premier Paving

#### Landscape Architect:

Bernard Seymour Landscape Architects

#### **Photo Accreditation:**

Richmond Homes