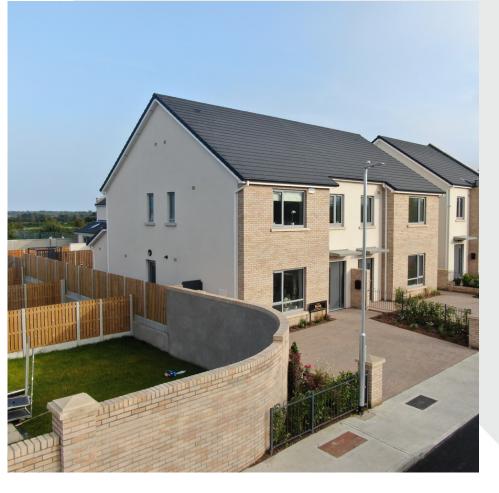

# Waterside Residential Development Mountgorry, Malahide, Co. Dublin

Featured Products: Paving and Walling: Inish Curragh Gold Block & Newgrange Oyster Flag

Waterside is a well-established and popular residential development, which comprises of a mix of large four bedroom semi-detached and detached homes. These spacious homes are enhanced by the finest design and ideally located, between the city and the sea, just 3km west of Malahide.

For this project we provided our stylish and contemporary paving and walling blocks and flags. Our Inish Curragh Gold (200mm x 50mm x 60mm) and our Newgrange Oyster (600mm x 400m) were utilised throughout this development.

## **Paving and Walling**

Inish Curragh Gold Blocks (200mm x 50mm x 60mm - Standard)

Newgrange Oyster (600mm x 400mm - Shot Blasted)