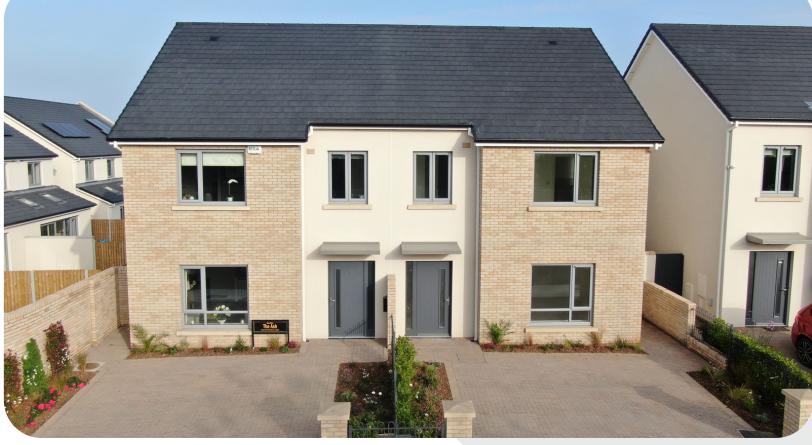

# Waterside Residential Development Mountgorry, Malahide, Co. Dublin

Featured Products: Paving and Walling: Inish Curragh Gold Block & Newgrange Oyster Flag

Waterside is a well-established and popular residential development, which comprises of a mix of large four bedroom semi-detached and detached homes. These spacious homes are enhanced by the finest design and ideally located, between the city and the sea, just 3km west of Malahide.

For this project we provided our stylish and contemporary paving and walling blocks and flags. Our Inish Curragh Gold (200mm x 50mm x 60mm) and our Newgrange Oyster (600mm x 400m) were utilised throughout this development.