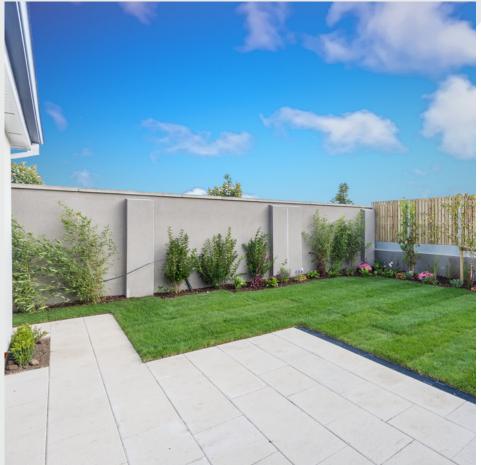

For this project we provided our stylish and contemporary paving and walling blocks and flags. Our Inish Curragh Gold (200mm x 50mm x 60mm) and our Newgrange Oyster (600mm x 400m) were utilised throughout this development.

## **Paving and Walling**

Inish Curragh Gold Blocks (200mm x 50mm x 60mm - Standard)

Newgrange Oyster (600mm x 400mm - Shot Blasted)