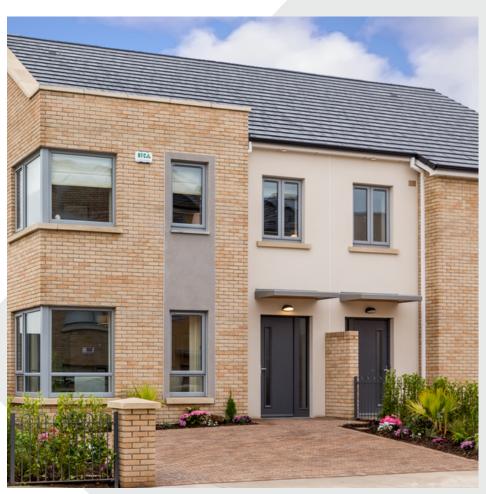

# Waterside Residential Development Mountgorry, Malahide, Co. Dublin

Featured Products: Paving and Walling: Inish Curragh Gold Block & Newgrange Oyster Flag

Waterside is a well-established and popular residential development, which comprises of a mix of large four bedroom semi-detached and detached homes. These spacious homes are enhanced by the finest design and ideally located, between the city and the sea, just 3km west of Malahide.

For this project we provided our stylish and contemporary paving and walling blocks and flags. Our Inish Curragh Gold (200mm x 50mm x 60mm) and our Newgrange Oyster (600mm x 400m) were utilised throughout this development.