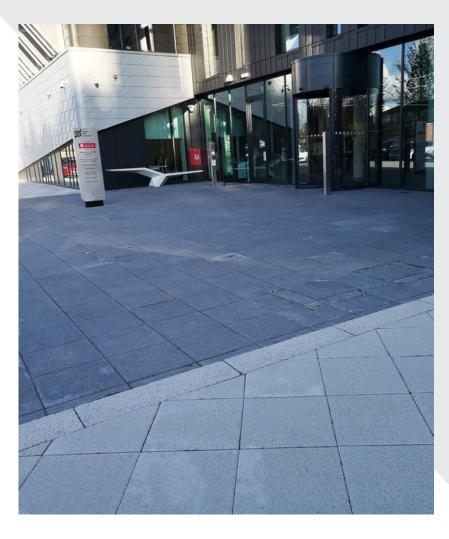

Space Park, provides state of the art, high-tech facilities for research, development and manufacturing.

For this project, we provided our elegant Newgrange flag and block range. Our Silver Granite flag along with our Silver Granite and Black Granite blocks were utilised on this project. With a subtle textured finish Newgrange is a favourite for those looking to create an inspired look with a contemporary feel.

## **Paving and Walling**

Newgrange Silver Granite Flags (450mm x 450mm x 50mm)

Newgrange Silver Granite Blocks (240mm x 160mm x 80mm)

Newgrange Black Granite Blocks (240mm x 160mm x 80mm)

**Main Contractor:** Bowmer & Kirkland