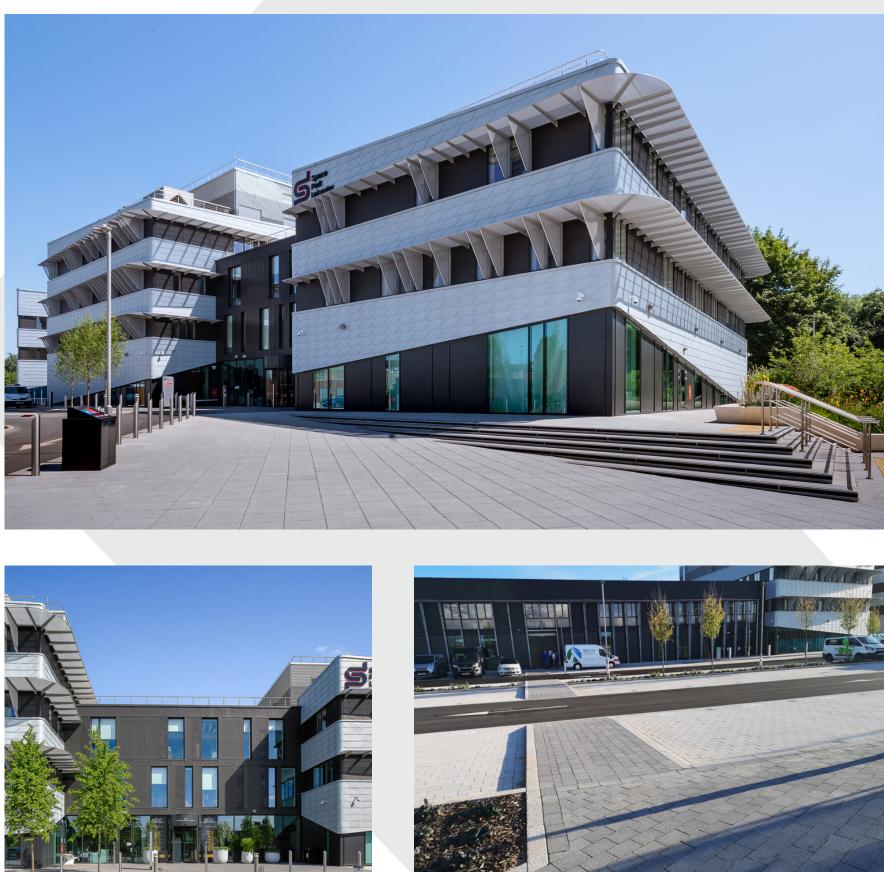

## Space Park 92 Corporation Road, Leicester, United Kingdom, LE4 5SP

Featured Products: Paving and Walling: Newgrange Silver Granite Flags and Newgrange Silver **Granite and Black Granite Blocks** 

Building upon the heritage and space-science excellence of the University of Leicester, Space Park is a collaborative community of Industry, academics and students working together to drive growth in space and space-enabled sectors.

Space Park, provides state of the art, high-tech facilities for research, development and manufacturing.

For this project, we provided our elegant Newgrange flag and block range. Our Silver Granite flag along with our Silver Granite and Black Granite blocks were utilised on this project. With a subtle textured finish Newgrange is a favourite for those looking to create an inspired look with a contemporary feel.

## **Paving and Walling**

Newgrange Silver Granite Flags (450mm x 450mm x 50mm)

Newgrange Silver Granite Blocks (240mm x 160mm x 80mm)

Newgrange Black Granite Blocks (240mm x 160mm x 80mm)

**Main Contractor:** Bowmer & Kirkland