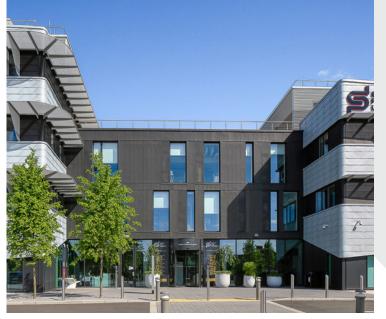

## Space Park 92 Corporation Road, Leicester, United Kingdom, LE4 5SP

Featured Products: Paving and Walling: Newgrange Silver Granite Flags and Newgrange Silver **Granite and Black Granite Blocks** 

Building upon the heritage and space-science excellence of the University of Leicester, Space Park is a collaborative community of Industry, academics and students working together to drive growth in space and space-enabled sectors.

Space Park, provides state of the art, high-tech facilities for research, development and manufacturing.

For this project, we provided our elegant Newgrange flag and block range. Our Silver Granite flag along with our Silver Granite and Black Granite blocks were utilised on this project. With a subtle textured finish Newgrange is a favourite for those looking to create an inspired look with a contemporary feel.