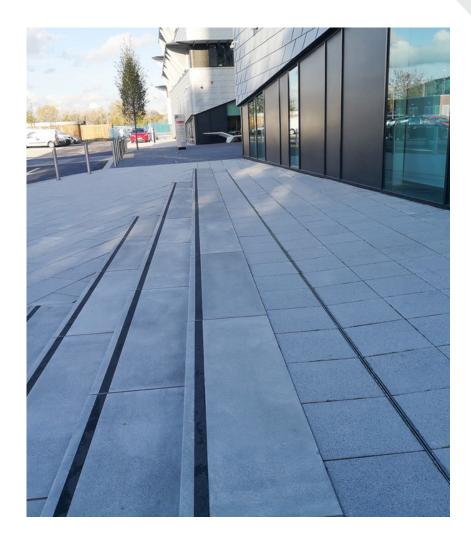

Space Park, provides state of the art, high-tech facilities for research, development and manufacturing.

For this project, we provided our elegant Newgrange flag and block range. Our Silver Granite flag along with our Silver Granite and Black Granite blocks were utilised on this project. With a subtle textured finish Newgrange is a favourite for those looking to create an inspired look with a contemporary feel.

## **Paving and Walling**

Newgrange Silver Granite Flags (450mm x 450mm x 50mm)

Newgrange Silver Granite Blocks (240mm x 160mm x 80mm)

Newgrange Black Granite Blocks (240mm x 160mm x 80mm)

**Main Contractor:** Bowmer & Kirkland