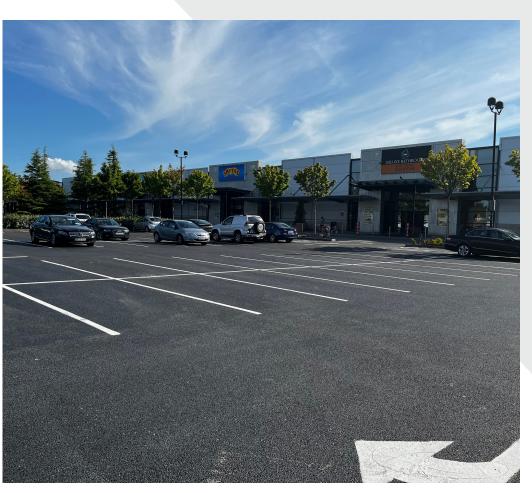

## Dundalk Retail Park Marshes Upper, Dundalk, Co. Louth

Featured Products: Stone Mastic Asphalt (SMA) and Road Lining

Dundalk retail park is a modern, high-profile retail park situated on the inner relief road, approximately 3km from Dundalk Town Centre. With over 15 retailers on site, the retail Park caters for all.

For this project, we supplied our stone Mastic Asphalt (SMA) throughout the entire retail park. SMA is a gap-graded mix laid between 30mm and 40mm thickness. Offering superior durability and resistance to deformation, SMA was the perfect mix for this high-profile retail park.