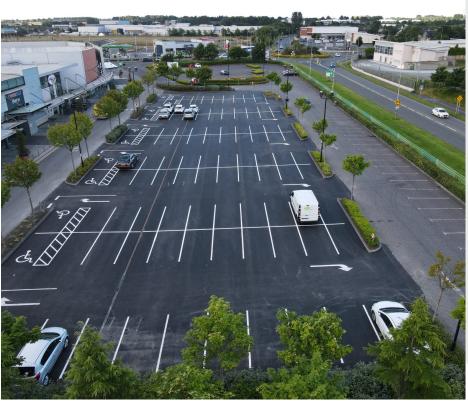

## Dundalk Retail Park Marshes Upper, Dundalk, Co. Louth

Featured Products: Stone Mastic Asphalt (SMA) and Road Lining

Dundalk retail park is a modern, high-profile retail park situated on the inner relief road, approximately 3km from Dundalk Town Centre. With over 15 retailers on site, the retail Park caters for all.

For this project, we supplied our stone Mastic Asphalt (SMA) throughout the entire retail park. SMA is a gap-graded mix laid between 30mm and 40mm thickness. Offering superior durability and resistance to deformation, SMA was the perfect mix for this high-profile retail park.