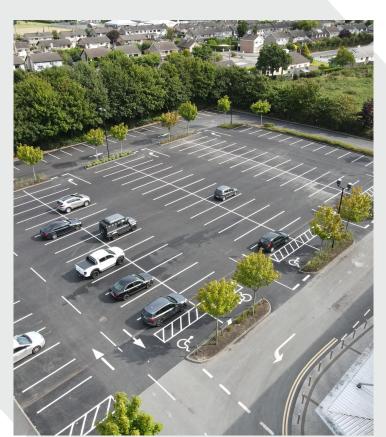

## Dundalk Retail Park Marshes Upper, Dundalk, Co. Louth

Featured Products: Stone Mastic Asphalt (SMA) and Road Lining

Dundalk retail park is a modern, high-profile retail park situated on the inner relief road, approximately 3km from Dundalk Town Centre. With over 15 retailers on site, the retail Park caters for all.

For this project, we supplied our stone Mastic Asphalt (SMA) throughout the entire retail park. SMA is a gap-graded mix laid between 30mm and 40mm thickness. Offering superior durability and resistance to deformation, SMA was the perfect mix for this high-profile retail park.