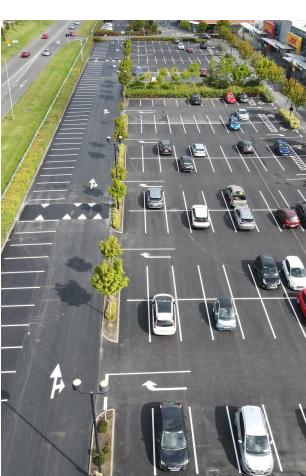

## Dundalk Retail Park Marshes Upper, Dundalk, Co. Louth

Featured Products: Stone Mastic Asphalt (SMA) and Road Lining

Dundalk retail park is a modern, high-profile retail park situated on the inner relief road, approximately 3km from Dundalk Town Centre. With over 15 retailers on site, the retail Park caters for all.

For this project, we supplied our stone Mastic Asphalt (SMA) throughout the entire retail park. SMA is a gap-graded mix laid between 30mm and 40mm thickness. Offering superior durability and resistance to deformation, SMA was the perfect mix for this high-profile retail park.