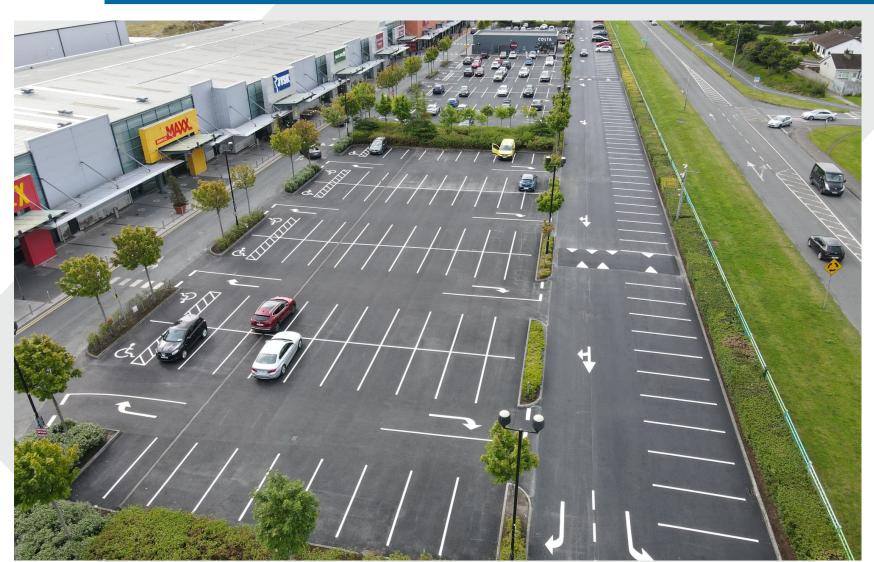

## Dundalk Retail Park Marshes Upper, Dundalk, Co. Louth

Featured Products: Stone Mastic Asphalt (SMA) and Road Lining

Dundalk retail park is a modern, high-profile retail park situated on the inner relief road, approximately 3km from Dundalk Town Centre. With over 15 retailers on site, the retail Park caters for all.

For this project, we supplied our stone Mastic Asphalt (SMA) throughout the entire retail park. SMA is a gap-graded mix laid between 30mm and 40mm thickness. Offering superior durability and resistance to deformation, SMA was the perfect mix for this high-profile retail park.