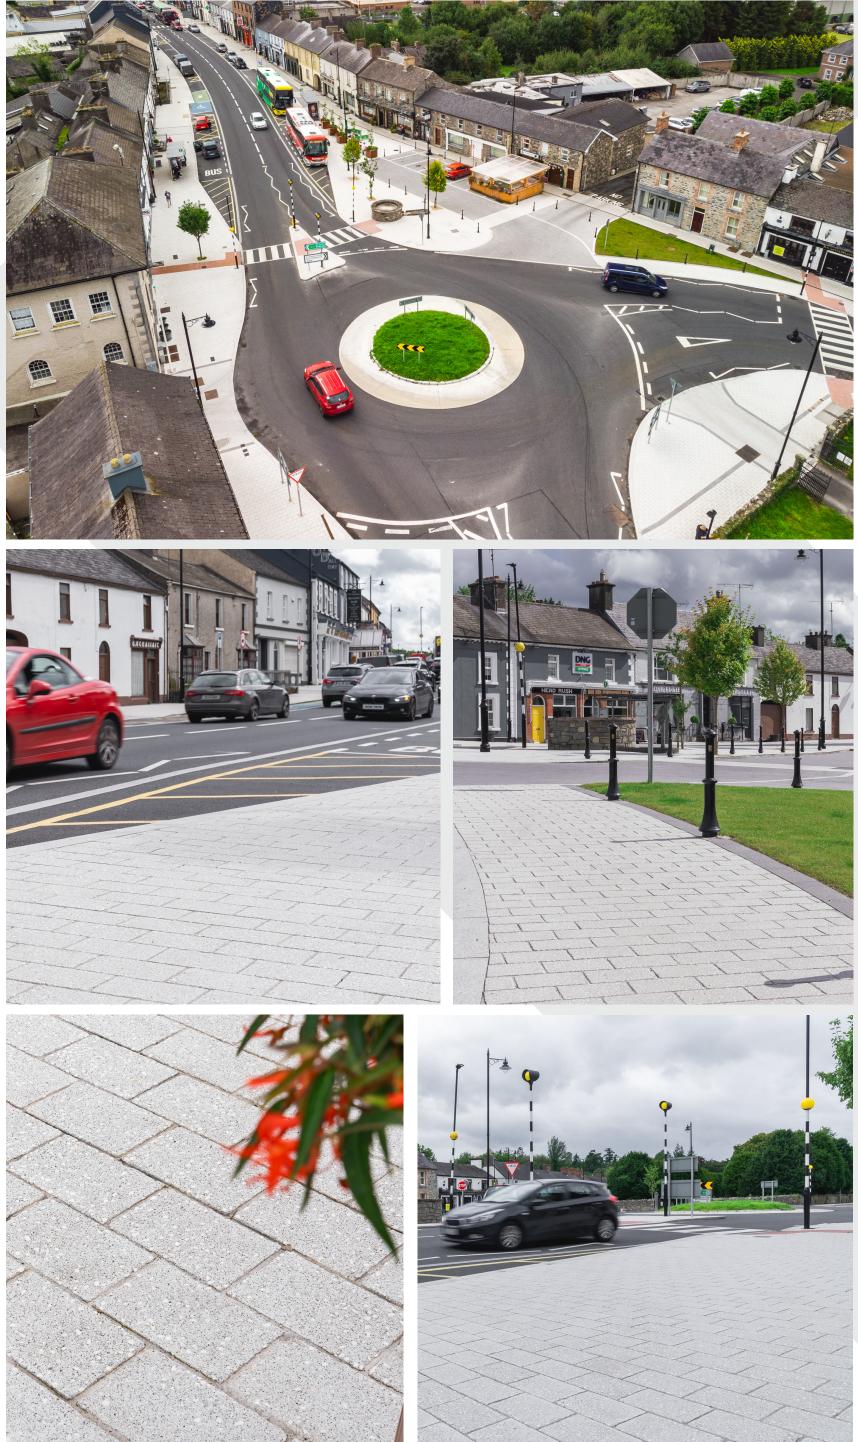

## Virginia Town Centre, Co.Cavan

Featured Products: Eden White Granite Blocks, Slane Charcoal Blocks, Pembroke Black Granite Flags, Newgrange Silver Granite Cobbles, High Strength Bedding Concrete (HSBC), Priming Slurry & Rapid Setting Jointing Mortar

This project is a pavement and traffic calming project to improve safety for vulnerable road users along with improving the aesthetics of the town.

Throughout Virginia we supplied our stylish and contemporary paving products which include our Eden blocks, Slane blocks, Pembroke flags and Newgrange cobbles. Nearly 7,000m2 of Kilsaran products was used throughout the regeneration of Virginia. Our Bedding and Jointing products from our KPRO Range were also used throughout this project.

## **Paving and Walling:**

Eden White Granite Blocks (300mm x 200mm x 80mm)

Slane Charcoal Blocks (200mm x 100mm x 80mm)

Pembroke Black Granite Flags (600mm x 200mm x 80mm)

Newgrange Silver Granite Cobbles (100mm x 100mm x 80mm)