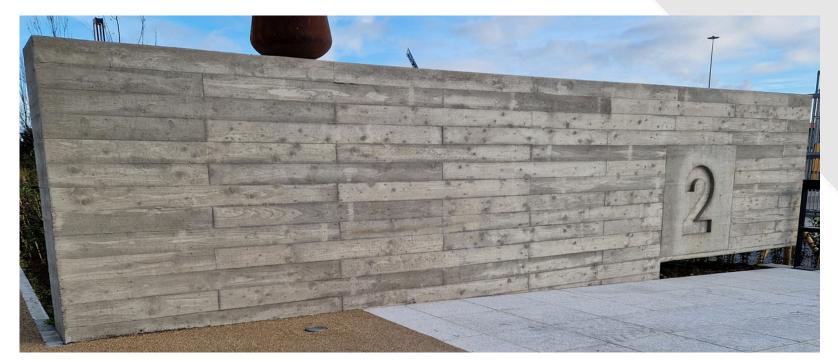

The design of the concrete walls featured a board-marked finish, chosen to create a natural woodgrain texture on the exposed concrete. Designed using a specialised architectural grade concrete mix for this element, ensuring the intricate details of the grain were captured while maintaining the strength and durability required. For such high-quality visual concrete, the quality and proportioning of ingredients is vital.

Tight control of aggregate grading, particle shape, moisture content and cleanliness enhanced the appearance of the concrete finish. Consistent control of input materials, above what is required for conventional ready-mixed concrete, was vital to the achievement of a high-grade concrete appearance.

The final result is a strikingly textured finish that elevates the design of the greenway, demonstrating the potential of concrete to combine both durability and functionality with aesthetic appeal.