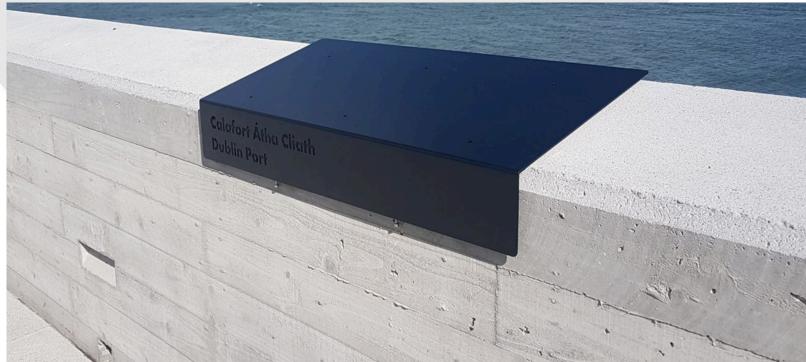

# Dublin Port Greenway Northern Port Lands, Dublin Port, Co. Dublin

Featured Products: Ready Mix Concrete

Dublin Port Tolka Estuary Greenway is a dedicated cycle and pedestrian route along the northern perimeter of the Port overlooking the Tolka Estuary. The Greenway is a transformative public amenity that opens access to Dublin's Port. This 2 kilometer greenway provides a safe and welcoming space for walking, running and cycling, connecting people with a previously industrialised area in a way that is both accessible and enjoyable.