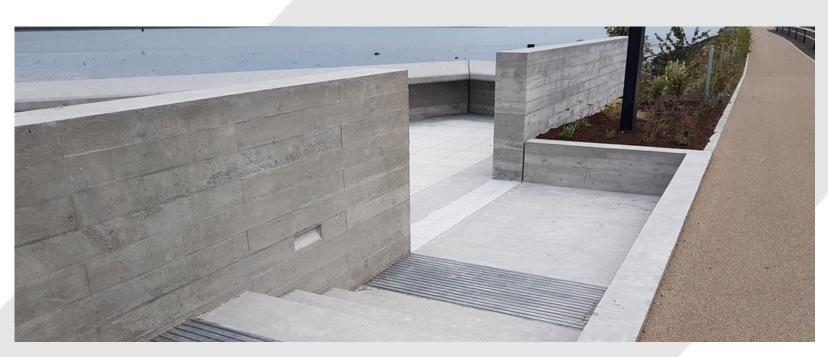

# Dublin Port Greenway Northern Port Lands, Dublin Port, Co. Dublin

Featured Products: Ready Mix Concrete

Dublin Port Tolka Estuary Greenway is a dedicated cycle and pedestrian route along the northern perimeter of the Port overlooking the Tolka Estuary. The Greenway is a transformative public amenity that opens access to Dublin's Port. This 2 kilometer greenway provides a safe and welcoming space for walking, running and cycling, connecting people with a previously industrialised area in a way that is both accessible and enjoyable.

The design of the concrete walls featured a board-marked finish, chosen to create a natural woodgrain texture on the exposed concrete. Designed using a specialised architectural grade concrete mix for this element, ensuring the intricate details of the grain were captured while maintaining the strength and durability required. For such high-quality visual concrete, the quality and proportioning of ingredients is vital.

Tight control of aggregate grading, particle shape, moisture content and cleanliness enhanced the appearance of the concrete finish. Consistent control of input materials, above what is required for conventional ready-mixed concrete, was vital to the achievement of a high-grade concrete appearance.

The final result is a strikingly textured finish that elevates the design of the greenway, demonstrating the potential of concrete to combine both durability and functionality with aesthetic appeal.