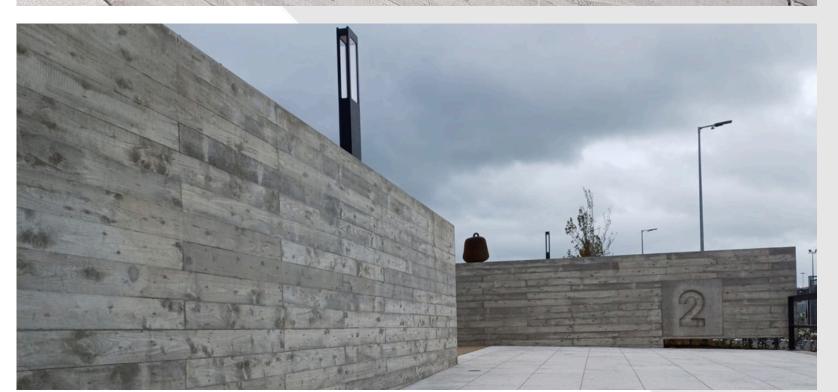

The design of the concrete walls featured a board-marked finish, chosen to create a natural woodgrain texture on the exposed concrete. Designed using a specialised architectural grade concrete mix for this element, ensuring the intricate details of the grain were captured while maintaining the strength and durability required. For such high-quality visual concrete, the quality and proportioning of ingredients is vital.

Tight control of aggregate grading, particle shape, moisture content and cleanliness enhanced the appearance of the concrete finish. Consistent control of input materials, above what is required for conventional ready-mixed concrete, was vital to the achievement of a high-grade concrete appearance.

The final result is a strikingly textured finish that elevates the design of the greenway, demonstrating the potential of concrete to combine both durability and functionality with aesthetic appeal.